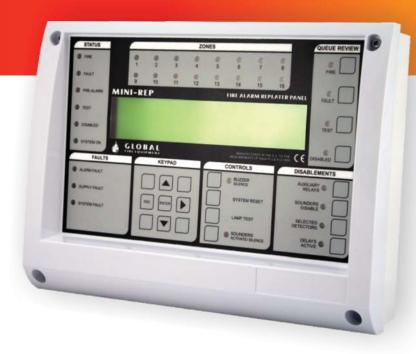

## ► JUNIOR MINI-REP Junior Mini-Repeater Panel

Available in 2 colours

The JUNIOR MINI-REP will provide remote control, system status display and monitoring functions for any of GFE's Analogue Addressable Fire Detection Panels. All Fire, Fault, Test and Disabled conditions are displayed. User is able to control all functions at access Level's 1, 2 (authorized user level) and 3 (installer/programming level). Compliant with EN54-2. Display and Control Functions are replicated and shown in the same manner as on any of GFE's Analogue Addressable Fire Detection Panel. Access to Levels 2 and 3 is via the same code as programmed for the associated panel. This unit is available in 2 colours: white and red.

It includes as standard an RS485 interface. This unit is also compatible with all of GFE's standard data loop interfaces allowing the JUNIOR MINI-REP panel to be interfaced to both JUNIOR and JUNO NET addressable panels using RS485, Fibre Optic or TCP/IP.

A maximum of **4 JUNIOR MINI-REP** panels can be connected to a single Addressable Panel if powered directly from the Control Panel's Auxiliary Supply Output. This number is always dependent on maximum current.